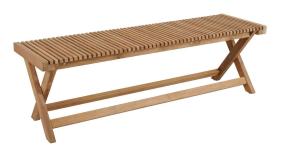

#### **DIMENSIONS**

Height: 43 cm Depth: 40 cm Width: 140 cm

FACTS PACKAGING Height: 190 mm Width: 1455 mm Depth: 610 mm Gross Weight: 19,00 kg Net Weight: 16,00 kg Units per pkg: 1 pcs Volume m3/pkg: 0,169