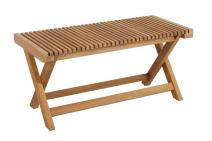

### **JULITA BENCHES**

Julita is a furniture collection that both stands out with its lovely teak slats and at the same time blends in perfectly on different patios. If you are looking for elegant aesthetically pleasing furniture for your patio that also offers great comfort, Julita is a very good alternative!

#### HIGHLIGHTS

- The Julita family is available in many different furniture's.
- Dining tables, coffee tables, dining chairs, benches and Sun bed.
- It is built to last, using the best material from Brafab.
- Massive teak slats in seat.
- Stainless steel fittings.
- Perfect bench to place along or in the end of the dining table
- Perfect bench for the front door or in the garden

Height: 43 cm Depth: 40 cm Width: 90 cm

FACTS PACKAGING Height: 190 MM Width: 955 MM Depth: 610 MM Gross Weight: 13,50 kg Net Weight: 11,50 kg Units per pkg: 1 pcs Volume m3/pkg: 0,111