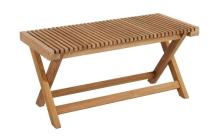

### **JULITA BENCHES**

Julita is a furniture collection that both stands out with its lovely teak slats and at the same time blends in perfectly on different patios. If you are looking for elegant aesthetically pleasing furniture for your patio that also offers great comfort, Julita is a very good alternative!

#### HIGHLIGHTS

- The Julita family is available in many different furniture's.
- Dining tables, coffee tables, dining chairs, benches and Sun bed.
- It is built to last, using the best material from Brafab.
- Massive teak slats in seat.
- Stainless steel fittings.
- Perfect bench to place along or in the end of the dining table
- Perfect bench for the front door or in the garden

Height: 43 cm Depth: 40 cm Width: 90 cm

FACTS PACKAGING Height: 190 MM Width: 955 MM Depth: 610 MM Gross Weight: 13,50 kg Net Weight: 11,50 kg Units per pkg: 1 pcs Volume m3/pkg: 0,111