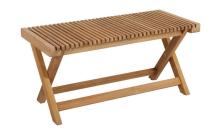

Height: 43 cm Depth: 40 cm Width: 90 cm

FACTS PACKAGING Height: 190 MM Width: 955 MM Depth: 610 MM Gross Weight: 13,50 kg Net Weight: 11,50 kg Units per pkg: 1 pcs Volume m3/pkg: 0,111