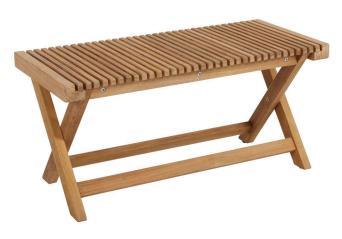

### **JULITA BENCHES**

Julita is a furniture collection that both stands out with its lovely teak slats and at the same time blends in perfectly on different patios. If you are looking for elegant aesthetically pleasing furniture for your patio that also offers great comfort, Julita is a very good alternative!

#### HIGHLIGHTS

- The Julita family is available in many different furniture's.
- Dining tables, coffee tables, dining chairs, benches and Sun bed.
- It is built to last, using the best material from Brafab.
- Massive teak slats in seat.
- Stainless steel fittings.
- Perfect bench to place along or in the end of the dining table
- Perfect bench for the front door or in the garden

#### **DIMENSIONS**

Height: 43 cm Depth: 40 cm Width: 140 cm

FACTS PACKAGING Height: 190 mm Width: 1455 mm Depth: 610 mm Gross Weight: 19,00 kg Net Weight: 16,00 kg Units per pkg: 1 pcs Volume m3/pkg: 0,169