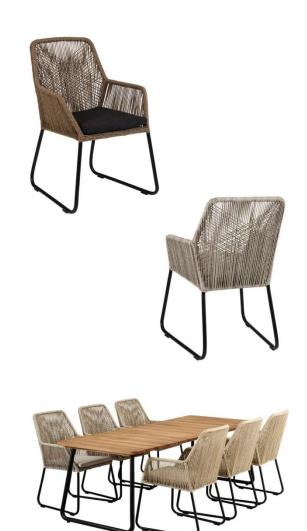

### MIDWAY DINING CHAIR

Midway is a series in twisted artificial rattan with soft modern shapes. Sofas and chairs have cushions in olefin fabric.

#### HIGHLIGHTS

- Comfortable dining chair
- Comes in two colours of twisted wicker.
- Combine it with Midway collection.
- Knock-down construction
- Anti-slip rubber feets
- Good match with tables like: NOLLI, LAURION, NIMES, BRUTUS

#### **MATERIALS**

WICKER -21 BEIGE TWISTED

WICKER
-61 LIGHT BROWN
TWISTED

ALUMINIUM -80 BLACK RAL 9004

#### **DIMENSIONS**

Height: 53 cm Depth: 36 cm Width: 110 cm Seat height: 44 cm

FACTS PACKAGING Height: 830 mm Width: 650 mm Depth: 630 mm Gross Weight: 17,00 kg Net Weight: 13,00 kg Units per pkg: 2 pcs Volume m3/pkg: 0,340