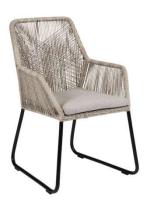

### MIDWAY DINING CHAIR

Midway is a series in twisted artificial rattan with soft modern shapes. Sofas and chairs have cushions in olefin fabric.

#### HIGHLIGHTS

- Comfortable dining chair
- Comes in two colours of twisted wicker.
- Combine it with Midway collection.
- Knock-down construction
- Anti-slip rubber feets
- Good match with tables like: NOLLI, LAURION, NIMES, BRUTUS

#### **MATERIALS**

WICKER -21 BEIGE TWISTED

WICKER
-61 LIGHT BROWN
TWISTED

ALUMINIUM -80 BLACK RAL 9004