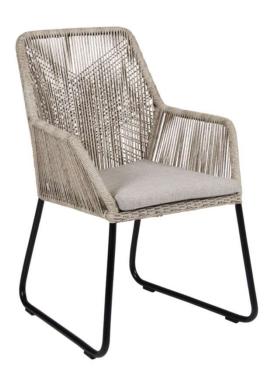

### MIDWAY DINING CHAIR

Midway is a series in twisted artificial rattan with soft modern shapes. Sofas and chairs have cushions in olefin fabric.

#### HIGHLIGHTS

- Comfortable dining chair
- Comes in two colours of twisted wicker.
- Combine it with Midway collection.
- Knock-down construction
- Anti-slip rubber feets
- Good match with tables like: NOLLI, LAURION, NIMES, BRUTUS

#### **MATERIALS**

WICKER -21 BEIGE TWISTED

WICKER
-61 LIGHT BROWN
TWISTED

ALUMINIUM -80 BLACK RAL 9004