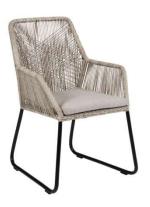

### MIDWAY DINING CHAIR

Midway is a series in twisted artificial rattan with soft modern shapes. Sofas and chairs have cushions in olefin fabric.

#### HIGHLIGHTS

- Comfortable dining chair
- Comes in two colours of twisted wicker.
- Combine it with Midway collection.
- Knock-down construction
- Anti-slip rubber feets
- Good match with tables like: NOLLI, LAURION, NIMES, BRUTUS

#### **DIMENSIONS**

Height: 53 cm Depth: 36 cm Width: 110 cm Seat height: 44 cm

FACTS PACKAGING Height: 830 mm Width: 650 mm Depth: 630 mm Gross Weight: 17,00 kg Net Weight: 13,00 kg Units per pkg: 2 pcs Volume m3/pkg: 0,340