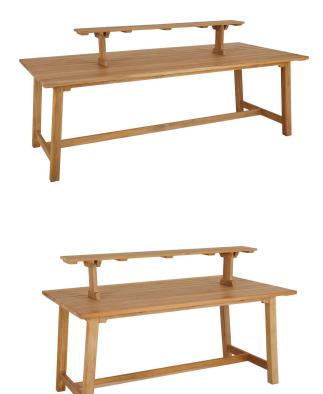

### **KEROS TABLE SHELF**

A timeless design that blends into all outdoor environments in full teak. Robust garden furniture that stands up year after year - both in terms of style and quality.

Keros dining collection is available in dining tables, dining chair, and a decorative and practical table shelf/storage.

#### HIGHLIGHTS

- Create extra space /storage on any dining table
- Full teak

#### **MATERIALS**

TEAK B/C NATURAL SANDED

#### **DIMENSIONS**

Height: 28 cm Length: 150 cm Width: 20 cm

FACTS PACKAGING Height: 100 mm Width: 1540 mm Depth: 240 mm Gross Weight: 7,00 kg Net Weight: 5,50 kg Units per pkg: 1 pcs Volume m3/pkg: 0,037