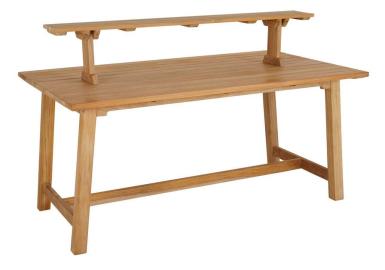

### **KEROS TABLE SHELF**

A timeless design that blends into all outdoor environments in full teak. Robust garden furniture that stands up year after year - both in terms of style and quality.

Keros dining collection is available in dining tables, dining chair, and a decorative and practical table shelf/storage.

#### HIGHLIGHTS

- Create extra space /storage on any dining table
- Full teak