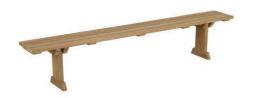

### **KEROS TABLE SHELF**

A timeless design that blends into all outdoor environments in full teak. Robust garden furniture that stands up year after year - both in terms of style and quality.

Keros dining collection is available in dining tables, dining chair, and a decorative and practical table shelf/storage.

## **KEROS TABLE SHELF**

#### **DIMENSIONS**

Height: 28 cm Length: 150 cm Width: 20 cm

FACTS PACKAGING Height: 100 mm Width: 1540 mm Depth: 240 mm Gross Weight: 7,00 kg Net Weight: 5,50 kg Units per pkg: 1 pcs Volume m3/pkg: 0,037