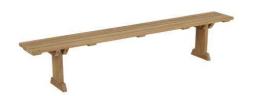

### **KEROS TABLE SHELF**

A timeless design that blends into all outdoor environments in full teak. Robust garden furniture that stands up year after year - both in terms of style and quality.

Keros dining collection is available in dining tables, dining chair, and a decorative and practical table shelf/storage.

## **KEROS TABLE SHELF**

#### **DIMENSIONS**

Height: 28 cm Length: 150 cm Width: 20 cm

FACTS PACKAGING Height: 100 mm Width: 1540 mm Depth: 240 mm Gross Weight: 7,00 kg Net Weight: 5,50 kg Units per pkg: 1 pcs Volume m3/pkg: 0,037