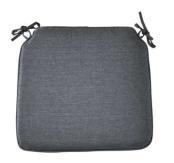

Seat cushion for Arras chair in classic grey olefin fabric that fits all Arras versions.

#### HIGHLIGHTS

- Seat cushion especially for ARRAS Dining chair.

#### **MATERIALS**

FABRIC -7 GREY OLEFINE