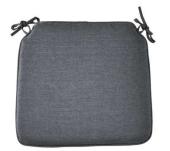

Seat cushion for Arras chair in classic grey olefin fabric that fits all Arras versions.

#### **MATERIALS**

FABRIC -7 GREY OLEFINE

#### **DIMENSIONS**

Thickness: 4 cm Depth: 38 cm Width: 41 cm

FACTS PACKAGING Height: xx mm Width: xx mm Depth: xx mm Gross Weight: xx kg Net Weight: xx kg Units per pkg: 6 pcs Volume m3/pkg: 0,0