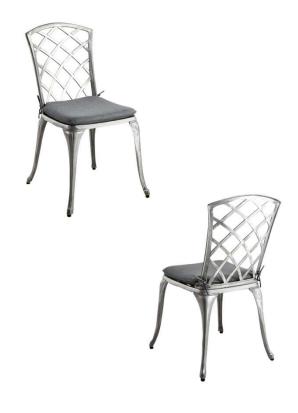

### **ARRAS CUSHION**

Arras is a series in cast aluminum where classic aesthetics combined with modern materials create a style that you can enjoy for many years. Robust and sturdy furniture that cannot rust.

Seat cushion for Arras chair in classic grey olefin fabric that fits all Arras versions.

#### HIGHLIGHTS

- Seat cushion especially for ARRAS Dining chair.