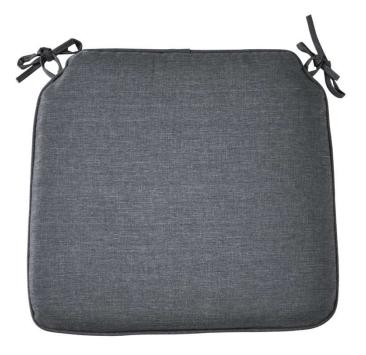

Seat cushion for Arras chair in classic grey olefin fabric that fits all Arras versions.

#### HIGHLIGHTS

- Seat cushion especially for ARRAS Dining chair.

#### **MATERIALS**

FABRIC -7 GREY OLEFINE