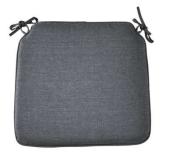

Seat cushion for Arras chair in classic grey olefin fabric that fits all Arras versions.

#### HIGHLIGHTS

- Seat cushion especially for ARRAS Dining chair.

#### **MATERIALS**

FABRIC -7 GREY OLEFINE