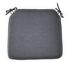

Seat cushion for Arras chair in classic grey olefin fabric that fits all Arras versions.

#### **MATERIALS**

FABRIC -7 GREY OLEFINE

#### **DIMENSIONS**

Thickness: 4 cm Depth: 38 cm Width: 41 cm

FACTS PACKAGING Height: xx mm Width: xx mm Depth: xx mm Gross Weight: xx kg Net Weight: xx kg Units per pkg: 6 pcs Volume m3/pkg: 0,0