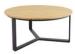

Now we add a welcoming round table to the series, so even more people can enjoy Laurion together!

#### HIGHLIGHTS

- Laurion dining table is available in 3 sizes.
- Rectangular 180 and 230 cm.
- Round Ø150cm. 3 legs, room for 6 persons
- Adjustable feet's included
- Good match with chairs like: KEROS, DELIA, ANEMON, MIDWAY

Height: 73 cm Diameter: Ø150 cm Floor to table apron: 68 cm

FACTS PACKAGING Height: 160 mm Width: 1520 mm Depth: 1520 mm Gross Weight: 44,50 kg Net Weight: 40,00 kg Units per pkg: 1 pcs Volume m3/pkg: 0,370