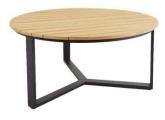

Now we add a welcoming round table to the series, so even more people can enjoy Laurion together!

#### HIGHLIGHTS

- Laurion dining table is available in 3 sizes.
- Rectangular 180 and 230 cm.
- Round Ø150cm. 3 legs, room for 6 persons
- Adjustable feet's included
- Good match with chairs like: KEROS, DELIA, ANEMON, MIDWAY

Height: 73 cm Diameter: Ø150 cm Floor to table apron: 68 cm

FACTS PACKAGING Height: 160 mm Width: 1520 mm Depth: 1520 mm Gross Weight: 44,50 kg Net Weight: 40,00 kg Units per pkg: 1 pcs Volume m3/pkg: 0,370