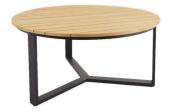

### LAURION DINING TABLE ALU

Laurion series, a beautiful modern design language on the teak table and teak bench. Characterized by a tabletop in a unique design and a skilled craftsmanship. Versatile and generous. Perfect dining table to invite family and friends to a nice meal.

Now we add a welcoming round table to the series, so even more people can enjoy Laurion together!

#### HIGHLIGHTS

- Laurion dining table is available in 3 sizes.
- Rectangular 180 and 230 cm.
- Round Ø150cm. 3 legs, room for 6 persons
- Adjustable feet's included
- Good match with chairs like: KEROS, DELIA, ANEMON, MIDWAY

Height: 73 cm Diameter: Ø150 cm Floor to table apron: 68 cm

FACTS PACKAGING Height: 160 mm Width: 1520 mm Depth: 1520 mm Gross Weight: 44,50 kg Net Weight: 40,00 kg Units per pkg: 1 pcs Volume m3/pkg: 0,370