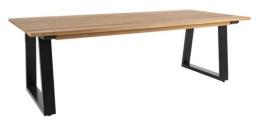

### LAURION DINING TABLE ALU

Laurion series, a beautiful modern design language on the teak table and teak bench. Characterized by a tabletop in a unique design and a skilled craftsmanship. Versatile and generous. Perfect dining table to invite family and friends to a nice meal.

#### HIGHLIGHTS

- Laurion dining table is available in 3 sizes.
- Rectangular 180 and 230 cm.
- Round Ø150cm. 3 legs, room for 6 persons
- Adjustable feet's included
- Good match with chairs like: KEROS, DELIA, ANEMON, MIDWAY

#### **DIMENSIONS**

Height: 73 cm Depth: 100 cm Length: 230 cm

Floor to table apron: 65 cm

FACTS PACKAGING Height: 210 mm Width: 1045 mm Depth: 2345 mm Gross Weight: 66,80 kg Net Weight: 60,30 kg Units per pkg: 1 pcs Volume m3/pkg: 0,515