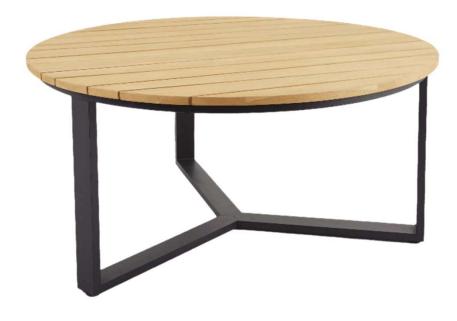

### LAURION DINING TABLE ALU

Laurion series, a beautiful modern design language on the teak table and teak bench. Characterized by a tabletop in a unique design and a skilled craftsmanship. Versatile and generous. Perfect dining table to invite family and friends to a nice meal.

Now we add a welcoming round table to the series, so even more people can enjoy Laurion together!

#### HIGHLIGHTS

- Laurion dining table is available in 3 sizes.
- Rectangular 180 and 230 cm.
- Round Ø150cm. 3 legs, room for 6 persons
- Adjustable feet's included
- Good match with chairs like: KEROS, DELIA, ANEMON, MIDWAY

Height: 73 cm Diameter: Ø150 cm Floor to table apron: 68 cm

FACTS PACKAGING Height: 160 mm Width: 1520 mm Depth: 1520 mm Gross Weight: 44,50 kg Net Weight: 40,00 kg Units per pkg: 1 pcs Volume m3/pkg: 0,370