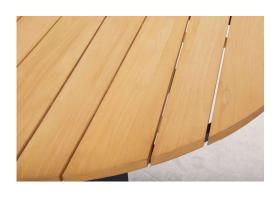

Now we add a welcoming round table to the series, so even more people can enjoy Laurion together!

#### HIGHLIGHTS

- Laurion dining table is available in 3 sizes.
- Rectangular 180 and 230 cm.
- Round Ø150cm. 3 legs, room for 6 persons
- Adjustable feet's included
- Good match with chairs like: KEROS, DELIA, ANEMON, MIDWAY

Height: 73 cm Diameter: Ø150 cm Floor to table apron: 68 cm

FACTS PACKAGING Height: 160 mm Width: 1520 mm Depth: 1520 mm Gross Weight: 44,50 kg Net Weight: 40,00 kg Units per pkg: 1 pcs Volume m3/pkg: 0,370