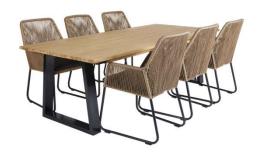

### LAURION DINING TABLE ALU

Laurion series, a beautiful modern design language on the teak table and teak bench. Characterized by a tabletop in a unique design and a skilled craftsmanship. Versatile and generous. Perfect dining table to invite family and friends to a nice meal.

#### HIGHLIGHTS

- Laurion dining table is available in 3 sizes.
- Rectangular 180 and 230 cm.
- Round Ø150cm. 3 legs, room for 6 persons
- Adjustable feet's included
- Good match with chairs like: KEROS, DELIA, ANEMON, MIDWAY

#### **MATERIALS**

TEAK B/C NATURAL SANDED

ALUMINIUM -8 BLACK RAL 9004