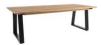

### LAURION DINING TABLE ALU

Laurion series, a beautiful modern design language on the teak table and teak bench. Characterized by a tabletop in a unique design and a skilled craftsmanship. Versatile and generous. Perfect dining table to invite family and friends to a nice meal.

#### HIGHLIGHTS

- Laurion dining table is available in 3 sizes.
- Rectangular 180 and 230 cm.
- Round Ø150cm. 3 legs, room for 6 persons
- Adjustable feet's included
- Good match with chairs like: KEROS, DELIA, ANEMON, MIDWAY

#### **DIMENSIONS**

Height: 73 cm Depth: 100 cm Length: 230 cm

Floor to table apron: 65 cm

FACTS PACKAGING Height: 210 mm Width: 1045 mm Depth: 2345 mm Gross Weight: 66,80 kg Net Weight: 60,30 kg Units per pkg: 1 pcs Volume m3/pkg: 0,515