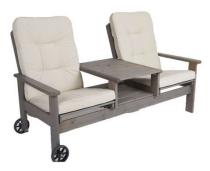

# **IDUNA**

The cushion is the icing on the cake for your furniture, and Iduna, a box sewed thick cushion series now comes in a 10 cm thick high back cushion that fits in larger hammocks and in wooden furniture.

#### HIGHLIGHTS

- Box-sewn cushion, thick with high comfort
- Hammock set with 3 seat cushions and 2 side cushions
- Side pillow is sold in a 2-pack, excellent as a decorative pillow
- Comes in 4 colours that match Brafab range of chairs
- Dralon fabric, coated with Teflon
- Reversible
- Good match with: KORNHULT, Du&Ja