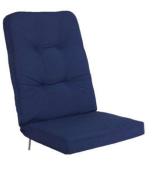

# **IDUNA**

The cushion is the icing on the cake for your furniture, and Iduna, a box sewed thick cushion series now comes in a 10 cm thick high back cushion that fits in larger hammocks and in wooden furniture.

Made in dralon, which is an acrylic fabric coated with Teflon that provides a durable and hard-wearing fabric perfect for outdoor use.

#### HIGHLIGHTS

- Box-sewn cushion, thick with high comfort
- Hammock set with 3 seat cushions and 2 side cushions
- Side pillow is sold in a 2-pack, excellent as a decorative pillow
- Comes in 4 colours that match Brafab range of chairs
- Dralon fabric, coated with Teflon
- Reversible
- Good match with: KORNHULT, Du&Ja

#### DIMENSIONS

Length: 125 cm Thickness: 10 cm Width: 56cm

FACTS PACKAGING Height: 600 mm Width: 800 mm Depth: 800 mm Gross Weight: 8,85 kg Net Weight: 1,77 kg Units per pkg: 3 pcs Volume m3/pkg:

Length: 47 cm Thickness: 9 cm Width: 31 cm