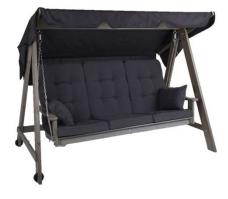

# **IDUNA**

The cushion is the icing on the cake for your furniture, and Iduna, a box sewed thick cushion series now comes in a 10 cm thick high back cushion that fits in larger hammocks and in wooden furniture.

#### HIGHLIGHTS

- Box-sewn cushion, thick with high comfort
- Hammock set with 3 seat cushions and 2 side cushions
- Side pillow is sold in a 2-pack, excellent as a decorative pillow
- Comes in 4 colours that match Brafab range of chairs
- Dralon fabric, coated with Teflon
- Reversible
- Good match with: KORNHULT, Du&Ja