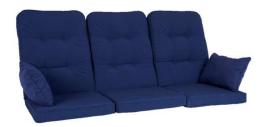

# **IDUNA**

The cushion is the icing on the cake for your furniture, and Iduna, a box sewed thick cushion series now comes in a 10 cm thick high back cushion that fits in larger hammocks and in wooden furniture.

#### HIGHLIGHTS

- Box-sewn cushion, thick with high comfort
- Hammock set with 3 seat cushions and 2 side cushions
- Side pillow is sold in a 2-pack, excellent as a decorative pillow
- Comes in 4 colours that match Brafab range of chairs
- Dralon fabric, coated with Teflon
- Reversible
- Good match with: KORNHULT, Du&Ja

#### DIMENSIONS

Length: 125 cm Thickness: 10 cm Width: 56cm

FACTS PACKAGING Height: 600 mm Width: 800 mm Depth: 800 mm Gross Weight: 8,85 kg Net Weight: 1,77 kg Units per pkg: 3 pcs Volume m3/pkg:

Length: 47 cm Thickness: 9 cm Width: 31 cm