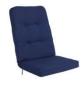

# **IDUNA**

The cushion is the icing on the cake for your furniture, and Iduna, a box sewed thick cushion series now comes in a 10 cm thick high back cushion that fits in larger hammocks and in wooden furniture.

Made in dralon, which is an acrylic fabric coated with Teflon that provides a durable and hard-wearing fabric perfect for outdoor use.

#### HIGHLIGHTS

- Box-sewn cushion, thick with high comfort
- Hammock set with 3 seat cushions and 2 side cushions
- Side pillow is sold in a 2-pack, excellent as a decorative pillow
- Comes in 4 colours that match Brafab range of chairs
- Dralon fabric, coated with Teflon
- Reversible
- Good match with: KORNHULT, Du&Ja

#### DIMENSIONS

Length: 125 cm Thickness: 10 cm Width: 56cm

FACTS PACKAGING Height: 600 mm Width: 800 mm Depth: 800 mm Gross Weight: 8,85 kg Net Weight: 1,77 kg Units per pkg: 3 pcs Volume m3/pkg:

Length: 47 cm Thickness: 9 cm Width: 31 cm