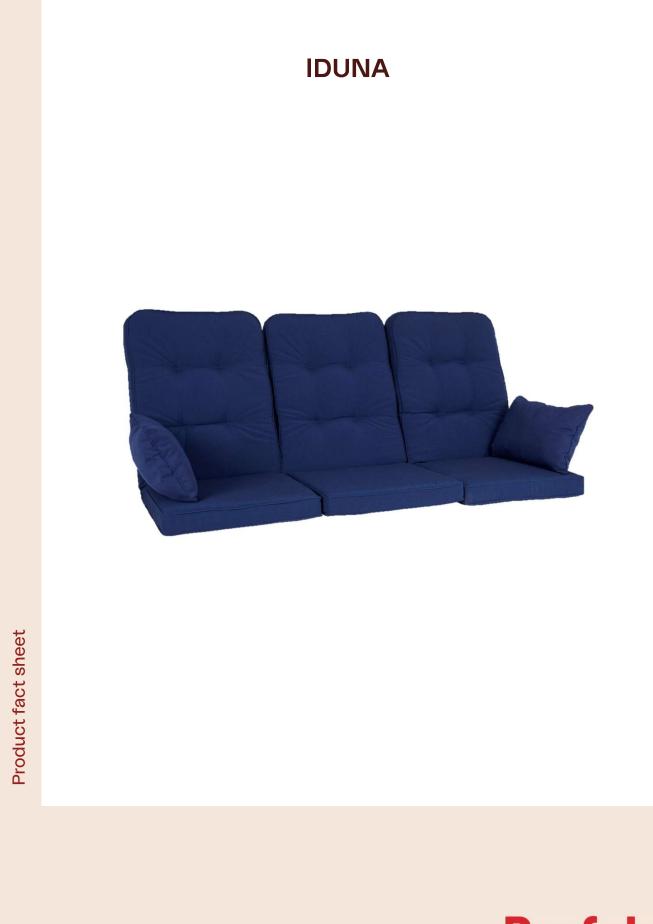

# **IDUNA**

The cushion is the icing on the cake for your furniture, and Iduna, a box sewed thick cushion series now comes in a 10 cm thick high back cushion that fits in larger hammocks and in wooden furniture.

#### HIGHLIGHTS

- Box-sewn cushion, thick with high comfort
- Hammock set with 3 seat cushions and 2 side cushions
- Side pillow is sold in a 2-pack, excellent as a decorative pillow
- Comes in 4 colours that match Brafab range of chairs
- Dralon fabric, coated with Teflon
- Reversible
- Good match with: KORNHULT, Du&Ja

#### DIMENSIONS

Length: 125 cm Thickness: 10 cm Width: 56cm

FACTS PACKAGING Height: 600 mm Width: 800 mm Depth: 800 mm Gross Weight: 8,85 kg Net Weight: 1,77 kg Units per pkg: 3 pcs Volume m3/pkg:

Length: 47 cm Thickness: 9 cm Width: 31 cm