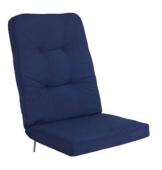

# **IDUNA**

The cushion is the icing on the cake for your furniture, and Iduna, a box sewed thick cushion series now comes in a 10 cm thick high back cushion that fits in larger hammocks and in wooden furniture.

#### HIGHLIGHTS

- Box-sewn cushion, thick with high comfort
- Hammock set with 3 seat cushions and 2 side cushions
- Side pillow is sold in a 2-pack, excellent as a decorative pillow
- Comes in 4 colours that match Brafab range of chairs
- Dralon fabric, coated with Teflon
- Reversible
- Good match with: KORNHULT, Du&Ja

#### DIMENSIONS

Length: 125 cm Thickness: 10 cm Width: 56cm

FACTS PACKAGING Height: 600 mm Width: 800 mm Depth: 800 mm Gross Weight: 8,85 kg Net Weight: 1,77 kg Units per pkg: 3 pcs Volume m3/pkg:

Length: 47 cm Thickness: 9 cm Width: 31 cm