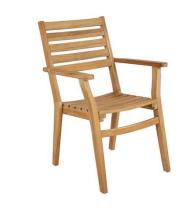

### **KEROS CHAIR**

A timeless design that blends into all outdoor environments in full teak. Robust garden furniture that stands up year after year - both in terms of style and quality.

Keros dining collection is available in dining tables, dining chair, and a decorative and practical table shelf/storage

#### HIGHLIGHTS

- The Keros dining chair has a excellent comfort.
- Full teak
- Stackable
- Combine it with Keros dining table
- Good match with tables like: NOLLI, LILJA, CIRCUS

#### **FACTS**

Introduction year: 2023 Product type: Armchair

Knock-Down: NO
Stackable: YES
Adjustable feet: NO
Weight limit / seating:
Country of origin: ID
Packaging: Carton Box

#### **DIMENSIONS**

Height: 89 cm Depth: 64 cm Width: 59 cm Seat height: 44 cm Armrest from floor: 65 cm

FACTS PACKAGING Height: 1120 mm Width: 850 mm Depth: 620 mm Gross Weight: 44,00 kg Net Weight: 10,00 kg Units per pkg: 4 pcs Volume m3/pkg: 0,590