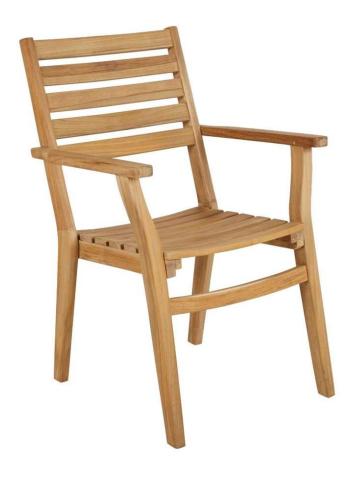

### **KEROS CHAIR**

A timeless design that blends into all outdoor environments in full teak. Robust garden furniture that stands up year after year - both in terms of style and quality.

Keros dining collection is available in dining tables, dining chair, and a decorative and practical table shelf/storage

#### HIGHLIGHTS

- The Keros dining chair has a excellent comfort.
- Full teak
- Stackable
- Combine it with Keros dining table
- Good match with tables like: NOLLI, LILJA, CIRCUS

#### **FACTS**

Introduction year: 2023 Product type: Armchair

Knock-Down: NO
Stackable: YES
Adjustable feet: NO
Weight limit / seating:
Country of origin: ID
Packaging: Carton Box

#### **DIMENSIONS**

Height: 89 cm Depth: 64 cm Width: 59 cm Seat height: 44 cm Armrest from floor: 65 cm

FACTS PACKAGING Height: 1120 mm Width: 850 mm Depth: 620 mm Gross Weight: 44,00 kg Net Weight: 10,00 kg Units per pkg: 4 pcs Volume m3/pkg: 0,590