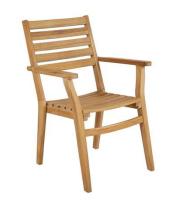

### **KEROS CHAIR**

A timeless design that blends into all outdoor environments in full teak. Robust garden furniture that stands up year after year - both in terms of style and quality.

Keros dining collection is available in dining tables, dining chair, and a decorative and practical table shelf/storage

#### HIGHLIGHTS

- The Keros dining chair has a excellent comfort.
- Full teak
- Stackable
- Combine it with Keros dining table
- Good match with tables like: NOLLI, LILJA, CIRCUS

#### **FACTS**

Introduction year: 2023 Product type: Armchair

Knock-Down: NO
Stackable: YES
Adjustable feet: NO
Weight limit / seating:
Country of origin: ID
Packaging: Carton Box

#### **DIMENSIONS**

Height: 89 cm Depth: 64 cm Width: 59 cm Seat height: 44 cm Armrest from floor: 65 cm

FACTS PACKAGING Height: 1120 mm Width: 850 mm Depth: 620 mm Gross Weight: 44,00 kg Net Weight: 10,00 kg Units per pkg: 4 pcs Volume m3/pkg: 0,590