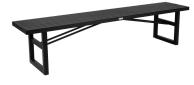

# **VEVI BENCHES ALU**

This series is characterized by Nordic aesthetics and modern, elegant design. With a generous dining table with room for family and friends and comfortable chairs, side tables, lounge armchairs and much more, this series makes your patio the perfect setting to relax and get together.

#### HIGHLIGHTS

- The Vevi family is available in many pieces and both in Aluminium and Teak versions.
- It is built to last, using the best material from Brafab.
- Sturdy frame made of aluminium.
- Adjustable feet's included.
- Suitable for a wide variety of private and public environment.
- Good match with tables like: VEVI

Depth: 41 cm Width: 200 cm Seat height: 45 cm

FACTS PACKAGING Height: 110 mm Width: 430 mm Depth: 2020 mm Gross Weight: 12,00 kg Net Weight: 9,00 kg Units per pkg: 1 pcs Volume m3/pkg: 0,096