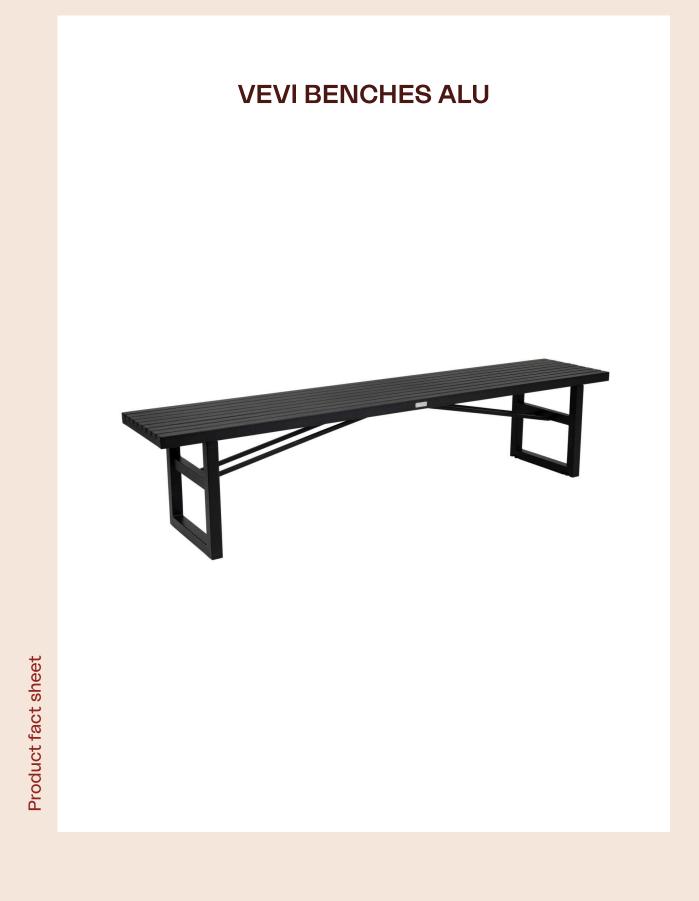

# **VEVI BENCHES ALU**

This series is characterized by Nordic aesthetics and modern, elegant design. With a generous dining table with room for family and friends and comfortable chairs, side tables, lounge armchairs and much more, this series makes your patio the perfect setting to relax and get together.

#### HIGHLIGHTS

- The Vevi family is available in many pieces and both in Aluminium and Teak versions.
- It is built to last, using the best material from Brafab.
- Sturdy frame made of aluminium.
- Adjustable feet's included.
- Suitable for a wide variety of private and public environment.
- Good match with tables like: VEVI

## **VEVI BENCHES ALU**

DIMENSIONS

Depth: 41 cm Width: 105 cm Seat height: 45 cm

FACTS PACKAGING Height: 110 mm Width: 430 mm Depth: 1070 mm Gross Weight: 8,00 kg Net Weight: 6,00 kg Units per pkg: 1 pcs Volume m3/pkg: 0,051