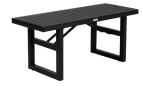

# **VEVI BENCHES ALU**

This series is characterized by Nordic aesthetics and modern, elegant design. With a generous dining table with room for family and friends and comfortable chairs, side tables, lounge armchairs and much more, this series makes your patio the perfect setting to relax and get together.

## **VEVI BENCHES ALU**

DIMENSIONS

Depth: 41 cm Width: 105 cm Seat height: 45 cm

FACTS PACKAGING Height: 110 mm Width: 430 mm Depth: 1070 mm Gross Weight: 8,00 kg Net Weight: 6,00 kg Units per pkg: 1 pcs Volume m3/pkg: 0,051