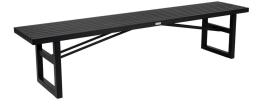

# **VEVI BENCHES ALU**

This series is characterized by Nordic aesthetics and modern, elegant design. With a generous dining table with room for family and friends and comfortable chairs, side tables, lounge armchairs and much more, this series makes your patio the perfect setting to relax and get together.

#### HIGHLIGHTS

- The Vevi family is available in many pieces and both in Aluminium and Teak versions.
- It is built to last, using the best material from Brafab.
- Sturdy frame made of aluminium.
- Adjustable feet's included.
- Suitable for a wide variety of private and public environment.
- Good match with tables like: VEVI

## **VEVI BENCHES ALU**

DIMENSIONS

Depth: 41 cm Width: 105 cm Seat height: 45 cm

FACTS PACKAGING Height: 110 mm Width: 430 mm Depth: 1070 mm Gross Weight: 8,00 kg Net Weight: 6,00 kg Units per pkg: 1 pcs Volume m3/pkg: 0,051