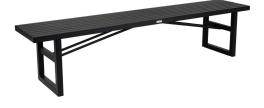

# **VEVI BENCHES ALU**

This series is characterized by Nordic aesthetics and modern, elegant design. With a generous dining table with room for family and friends and comfortable chairs, side tables, lounge armchairs and much more, this series makes your patio the perfect setting to relax and get together.

#### HIGHLIGHTS

- The Vevi family is available in many pieces and both in Aluminium and Teak versions.
- It is built to last, using the best material from Brafab.
- Sturdy frame made of aluminium.
- Adjustable feet's included.
- Suitable for a wide variety of private and public environment.
- Good match with tables like: VEVI

## **VEVI BENCHES ALU**

DIMENSIONS

Depth: 41 cm Width: 105 cm Seat height: 45 cm

FACTS PACKAGING Height: 110 mm Width: 430 mm Depth: 1070 mm Gross Weight: 8,00 kg Net Weight: 6,00 kg Units per pkg: 1 pcs Volume m3/pkg: 0,051