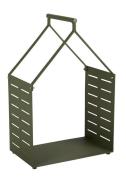

### **BELFORT WOOD BASKET**

The Belfort collection is a stylish and modern collection in aluminum that gets a new accessory. Wood baskets for stylish and neat storage of wood for your stove and fireplace and gives a decorative feeling.

#### HIGHLIGHTS

- Comes in 2 colours
- Room for 40-liter wood

#### **MATERIALS**

ALUMINIUM -80 BLACK RAL 9004