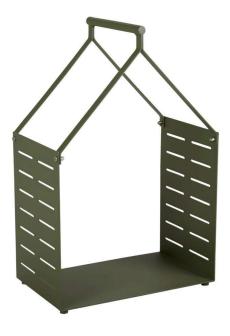

### **BELFORT WOOD BASKET**

The Belfort collection is a stylish and modern collection in aluminum that gets a new accessory. Wood baskets for stylish and neat storage of wood for your stove and fireplace and gives a decorative feeling.

#### HIGHLIGHTS

- Comes in 2 colours
- Room for 40-liter wood

#### **DIMENSIONS**

Height: 61 cm Depth: 24 cm Width: 40 cm

FACTS PACKAGING Height: 380 mm Width: 420 mm Depth: 260 mm Gross Weight: 3,50 kg Net Weight: 3,00 kg Units per pkg: 1 pcs Volume m3/pkg: 0,041