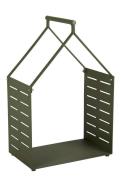

### **BELFORT WOOD BASKET**

The Belfort collection is a stylish and modern collection in aluminum that gets a new accessory. Wood baskets for stylish and neat storage of wood for your stove and fireplace and gives a decorative feeling.

#### HIGHLIGHTS

- Comes in 2 colours
- Room for 40-liter wood

#### **DIMENSIONS**

Height: 61 cm Depth: 24 cm Width: 40 cm

FACTS PACKAGING Height: 380 mm Width: 420 mm Depth: 260 mm Gross Weight: 3,50 kg Net Weight: 3,00 kg Units per pkg: 1 pcs Volume m3/pkg: 0,041