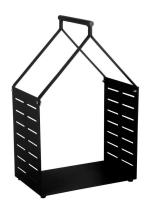

### **BELFORT WOOD BASKET**

The Belfort collection is a stylish and modern collection in aluminum that gets a new accessory. Wood baskets for stylish and neat storage of wood for your stove and fireplace and gives a decorative feeling.

#### HIGHLIGHTS

- Comes in 2 colours
- Room for 40-liter wood

#### **MATERIALS**

ALUMINIUM -80 BLACK RAL 9004