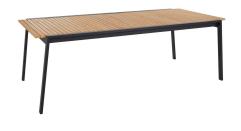

### **NAOS DINING TABLE**

A luxurious dining table that makes a statement and extends the home outwards. The beautiful teak ribs are reinforced by the straight steel legs. And for large gatherings, hidden extension leaves can be folded out with a fantastic butterfly solution. Fully extended, the table is 3.2 meters long.

#### HIGHLIGHTS

- The Naos family is available in a dining table, chairs and a lounge group.
- It is built to last, using the best material from Brafab.
- Sturdy frame made of stainless steel.
- Extended with a built-in butterfly solution.
- Combine it with Naos dining chair
- Good match with chairs like: DELIA, KEROS, ANDY

#### **DIMENSIONS**

Height: 73 cm Length: 220 / 320 cm Width: 100 cm Floor to table apron:

FACTS PACKAGING Height: 235 mm Width: 2365 mm Depth: 980 mm Gross Weight: 63,00 kg Net Weight: 54,00 kg Units per pkg: 1 pcs Volume m3/pkg: 0,545