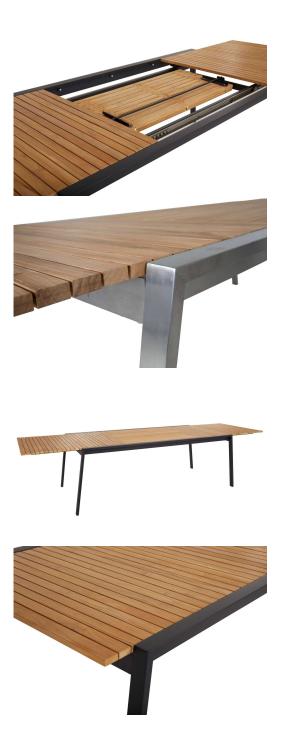

### **NAOS DINING TABLE**

A luxurious dining table that makes a statement and extends the home outwards. The beautiful teak ribs are reinforced by the straight steel legs. And for large gatherings, hidden extension leaves can be folded out with a fantastic butterfly solution. Fully extended, the table is 3.2 meters long.

#### HIGHLIGHTS

- The Naos family is available in a dining table, chairs and a lounge group.
- It is built to last, using the best material from Brafab.
- Sturdy frame made of stainless steel.
- Extended with a built-in butterfly solution.
- Combine it with Naos dining chair
- Good match with chairs like: DELIA, KEROS, ANDY

#### **MATERIALS**

STAINLESS STEEL SS304 -8 BLACK RAL 9004

STAINLESS STEEL SS304 STAINLESS STEEL NATURAL BRUSHED

TEAK FSC A/B NATURAL SANDED