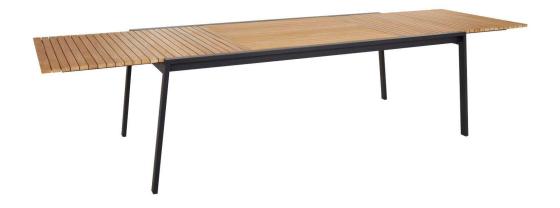

### **NAOS DINING TABLE**

A luxurious dining table that makes a statement and extends the home outwards. The beautiful teak ribs are reinforced by the straight steel legs. And for large gatherings, hidden extension leaves can be folded out with a fantastic butterfly solution. Fully extended, the table is 3.2 meters long.

#### HIGHLIGHTS

- The Naos family is available in a dining table, chairs and a lounge group.
- It is built to last, using the best material from Brafab.
- Sturdy frame made of stainless steel.
- Extended with a built-in butterfly solution.
- Combine it with Naos dining chair
- Good match with chairs like: DELIA, KEROS, ANDY

#### **DIMENSIONS**

Height: 73 cm Length: 220 / 320 cm Width: 100 cm Floor to table apron:

FACTS PACKAGING Height: 235 mm Width: 2365 mm Depth: 980 mm Gross Weight: 63,00 kg Net Weight: 54,00 kg Units per pkg: 1 pcs Volume m3/pkg: 0,545