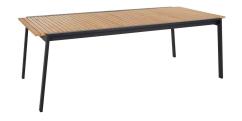

### **NAOS DINING TABLE**

A luxurious dining table that makes a statement and extends the home outwards. The beautiful teak ribs are reinforced by the straight steel legs. And for large gatherings, hidden extension leaves can be folded out with a fantastic butterfly solution. Fully extended, the table is 3.2 meters long.

#### **DIMENSIONS**

Height: 73 cm Length: 220 / 320 cm Width: 100 cm Floor to table apron:

FACTS PACKAGING Height: 235 mm Width: 2365 mm Depth: 980 mm Gross Weight: 63,00 kg Net Weight: 54,00 kg Units per pkg: 1 pcs Volume m3/pkg: 0,545