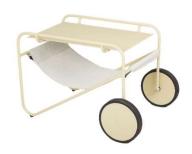

### **POUL TABLE**

A product with a smile!

That is what the design wants to bring to the product. Wheel the colours away!

Our first idea was to make a furniture for the pool area, that is both playful and makes you long for the lovely summer days! We think we succeeded that and made everyone smiling along the way! With built in functions as the wheels and hanger for all your personal stuff.

#### HIGHLIGHTS

- The Poul Table is a fun and playful furniture both for the pool and beach.
- Comes in playful colours for the summer feeling.
- Available in 3 different colour options of the frame, with the same textilene.
- Easy to move with front wheels
- Easy to remove seat textilene with zippers.
- The collection features a weatherproof outdoor powder coating.
- Good match with: Poul Chair

#### **DIMENSIONS**

Height: 47 cm Depth: 73 cm Width: 52 cm

FACTS PACKAGING Height: 500 mm Width: 745 mm Depth: 560 mm Gross Weight: 9,50 kg Net Weight: 7,50 kg Units per pkg: 1 pcs Volume m3/pkg: 0,209