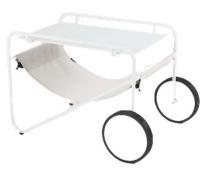

### **POUL TABLE**

A product with a smile!

That is what the design wants to bring to the product. Wheel the colours away!

Our first idea was to make a furniture for the pool area, that is both playful and makes you long for the lovely summer days! We think we succeeded that and made everyone smiling along the way! With built in functions as the wheels and hanger for all your personal stuff.

#### HIGHLIGHTS

- The Poul Table is a fun and playful furniture both for the pool and beach.
- Comes in playful colours for the summer feeling.
- Available in 3 different colour options of the frame, with the same textilene.
- Easy to move with front wheels
- Easy to remove seat textilene with zippers.
- The collection features a weatherproof outdoor powder coating.
- Good match with: Poul Chair

#### **FACTS**

Introduction year: 2024 Product type: Side table

Knock-Down: NO Stackable: NO

Adjustable feet: YES (In back)

Weight limit / seating: Contry of origin: CN Packaging: Carton box

#### **MATERIALS**

ALUMINIUM -32 DUSTY GREEN RAL 7033

ALUMINIUM -92 LEMON RAL 1014

ALUMINIUM -05 WHITE RAL 9003

TEXTILENE -51 OFF-WHITE

#### **DIMENSIONS**

Height: 47 cm Depth: 73 cm Width: 52 cm

FACTS PACKAGING Height: 500 mm Width: 745 mm Depth: 560 mm Gross Weight: 9,50 kg Net Weight: 7,50 kg Units per pkg: 1 pcs Volume m3/pkg: 0,209