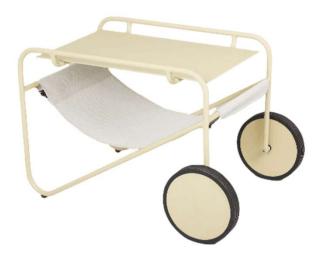

### **POUL TABLE**

A product with a smile!

That is what the design wants to bring to the product. Wheel the colours away!

Our first idea was to make a furniture for the pool area, that is both playful and makes you long for the lovely summer days! We think we succeeded that and made everyone smiling along the way! With built in functions as the wheels and hanger for all your personal stuff.

#### HIGHLIGHTS

- The Poul Table is a fun and playful furniture both for the pool and beach.
- Comes in playful colours for the summer feeling.
- Available in 3 different colour options of the frame, with the same textilene.
- Easy to move with front wheels
- Easy to remove seat textilene with zippers.
- The collection features a weatherproof outdoor powder coating.
- Good match with: Poul Chair

#### **DIMENSIONS**

Height: 47 cm Depth: 73 cm Width: 52 cm

FACTS PACKAGING Height: 500 mm Width: 745 mm Depth: 560 mm Gross Weight: 9,50 kg Net Weight: 7,50 kg Units per pkg: 1 pcs Volume m3/pkg: 0,209