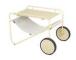

#### HIGHLIGHTS

- The Poul Table is a fun and playful furniture both for the pool and beach.
- Comes in playful colours for the summer feeling.
- Available in 3 different colour options of the frame, with the same textilene.
- Easy to move with front wheels
- Easy to remove seat textilene with zippers.
- The collection features a weatherproof outdoor powder coating.
- Good match with: Poul Chair

#### **MATERIALS**

ALUMINIUM -32 DUSTY GREEN RAL 7033

ALUMINIUM -92 LEMON RAL 1014

ALUMINIUM -05 WHITE RAL 9003

TEXTILENE -51 OFF-WHITE