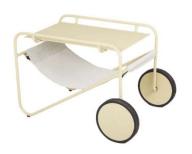

### **POUL TABLE**

A product with a smile!

That is what the design wants to bring to the product. Wheel the colours away!

Our first idea was to make a furniture for the pool area, that is both playful and makes you long for the lovely summer days! We think we succeeded that and made everyone smiling along the way! With built in functions as the wheels and hanger for all your personal stuff.

#### HIGHLIGHTS

- The Poul Table is a fun and playful furniture both for the pool and beach.
- Comes in playful colours for the summer feeling.
- Available in 3 different colour options of the frame, with the same textilene.
- Easy to move with front wheels
- Easy to remove seat textilene with zippers.
- The collection features a weatherproof outdoor powder coating.
- Good match with: Poul Chair

#### **DIMENSIONS**

Height: 47 cm Depth: 73 cm Width: 52 cm

FACTS PACKAGING Height: 500 mm Width: 745 mm Depth: 560 mm Gross Weight: 9,50 kg Net Weight: 7,50 kg Units per pkg: 1 pcs Volume m3/pkg: 0,209