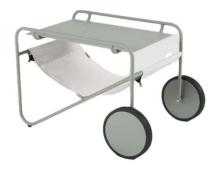

### **POUL TABLE**

A product with a smile!

That is what the design wants to bring to the product. Wheel the colours away!

Our first idea was to make a furniture for the pool area, that is both playful and makes you long for the lovely summer days! We think we succeeded that and made everyone smiling along the way! With built in functions as the wheels and hanger for all your personal stuff.

#### HIGHLIGHTS

- The Poul Table is a fun and playful furniture both for the pool and beach.
- Comes in playful colours for the summer feeling.
- Available in 3 different colour options of the frame, with the same textilene.
- Easy to move with front wheels
- Easy to remove seat textilene with zippers.
- The collection features a weatherproof outdoor powder coating.
- Good match with: Poul Chair

#### **FACTS**

Introduction year: 2024 Product type: Side table

Knock-Down: NO Stackable: NO

Adjustable feet: YES (In back)

Weight limit / seating: Contry of origin: CN Packaging: Carton box

#### **MATERIALS**

ALUMINIUM -32 DUSTY GREEN RAL 7033

ALUMINIUM -92 LEMON RAL 1014

ALUMINIUM -05 WHITE RAL 9003

TEXTILENE -51 OFF-WHITE

#### **DIMENSIONS**

Height: 47 cm Depth: 73 cm Width: 52 cm

FACTS PACKAGING Height: 500 mm Width: 745 mm Depth: 560 mm Gross Weight: 9,50 kg Net Weight: 7,50 kg Units per pkg: 1 pcs Volume m3/pkg: 0,209