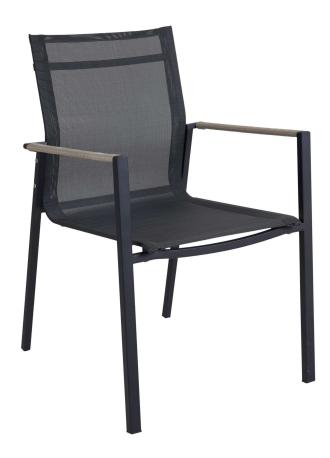

### LYRA DINING CHAIR

Stylish, comfortable and stackable. The dining chair in the Lyra series has the same modern look as the other pieces. A place to eat in style.

Lyra is a modern, understated lounge series in a wonderful blend of materials. The frame comprises black powder-coated stainless steel (304) with beautiful details.

#### HIGHLIGHTS

- The Lyra family is available as a 2,5 seat sofa, armchair, dining chair and table
- It is built to last, using the best material from Brafab.
- Sturdy frame made of stainless steel 304.
- Synthetic rattan winded on the armrests, for both comfort and warmth.
- Match with FRISK seat cushion for extra comfort.
- Suitable for a wide variety of private and public environment.
- Good match with dining tables like: LYRA, NAOS, LAURION