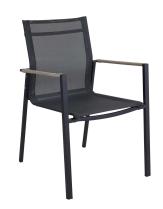

### LYRA DINING CHAIR

Stylish, comfortable and stackable. The dining chair in the Lyra series has the same modern look as the other pieces. A place to eat in style.

Lyra is a modern, understated lounge series in a wonderful blend of materials. The frame comprises black powder-coated stainless steel (304) with beautiful details.

#### HIGHLIGHTS

- The Lyra family is available as a 2,5 seat sofa, armchair, dining chair and table
- It is built to last, using the best material from Brafab.
- Sturdy frame made of stainless steel 304.
- Synthetic rattan winded on the armrests, for both comfort and warmth.
- Match with FRISK seat cushion for extra comfort.
- Suitable for a wide variety of private and public environment.
- Good match with dining tables like: LYRA, NAOS, LAURION