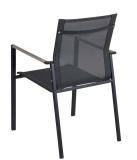

### LYRA DINING CHAIR

Stylish, comfortable and stackable. The dining chair in the Lyra series has the same modern look as the other pieces. A place to eat in style.

Lyra is a modern, understated lounge series in a wonderful blend of materials. The frame comprises black powder-coated stainless steel (304) with beautiful details.

#### HIGHLIGHTS

- The Lyra family is available as a 2,5 seat sofa, armchair, dining chair and table
- It is built to last, using the best material from Brafab.
- Sturdy frame made of stainless steel 304.
- Synthetic rattan winded on the armrests, for both comfort and warmth.
- Match with FRISK seat cushion for extra comfort.
- Suitable for a wide variety of private and public environment.
- Good match with dining tables like: LYRA, NAOS, LAURION

#### **MATERIALS**

STAINLESS STEEL SS304 -8 BLACK RAL 9004

SYNTHETIC RATTAN BEIGE

TEXTILENE