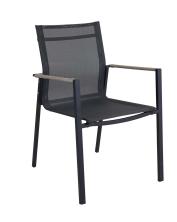

### LYRA DINING CHAIR

Stylish, comfortable and stackable. The dining chair in the Lyra series has the same modern look as the other pieces. A place to eat in style.

Lyra is a modern, understated lounge series in a wonderful blend of materials. The frame comprises black powder-coated stainless steel (304) with beautiful details.

#### HIGHLIGHTS

- The Lyra family is available as a 2,5 seat sofa, armchair, dining chair and table
- It is built to last, using the best material from Brafab.
- Sturdy frame made of stainless steel 304.
- Synthetic rattan winded on the armrests, for both comfort and warmth.
- Match with FRISK seat cushion for extra comfort.
- Suitable for a wide variety of private and public environment.
- Good match with dining tables like: LYRA, NAOS, LAURION