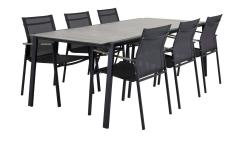

#### HIGHLIGHTS

- The Lyra family is available as a 2,5 seat sofa, armchair, dining chair and table
- It is built to last, using the best material from Brafab.
- Sturdy frame made of stainless steel 304.
- Synthetic rattan winded on the armrests, for both comfort and warmth.
- Match with FRISK seat cushion for extra comfort.
- Suitable for a wide variety of private and public environment.
- Good match with dining tables like: LYRA, NAOS, LAURION